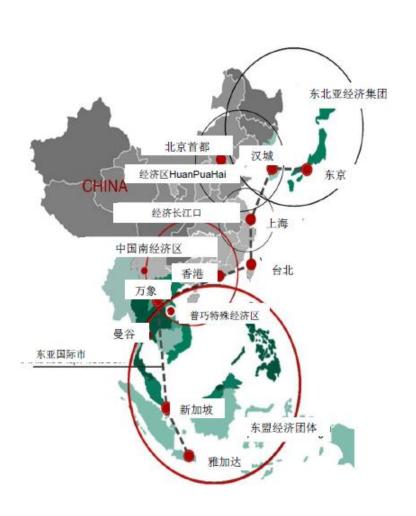

## ABOUT PHOUKHYO SPECIFIC ECONOMIC ZONE

PHOUKHOY SPECIFIC ECONOMIC
ZONE located in the central area of
Lao P.D.R which had shortest length
from the East side border ( Vietnam)
to the West side border ( Thailand),
PHOUKHYO SPECIFIC ECONOMIC
ZONE also is the important
connected point of 5 economic
circle. Also is on of the biggest area
of 11 Special/Specific Economic
Zone in Lao P.D.R.