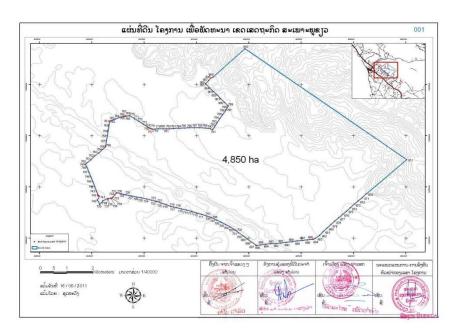

#### **SPACE ADVANTAGE**

➤ PHOUKHYO SPECIFIC ECONOMIC ZONE land area with 4,850 ha which is one of the biggest land area in 11 special/specific economic zone in Lao P.D.R