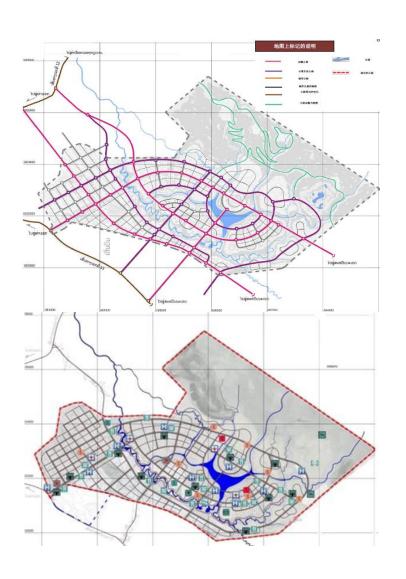

### MODERN INFRASTRUCTURE AND SERVICE FACILITIES

- ➤ Will have modern infrastructure including efficient and convenient road network, water, electricity, energy, communications...etc.
- Also have modern living facilities for people who working/living in this zone including School, Hospital, public transportation, bank...etc.
- ➤ With modern technologies including New energy technologies, Garbage disposal-recycling technologies and Environmental technologies bring this specific economic zone to sustainable city.