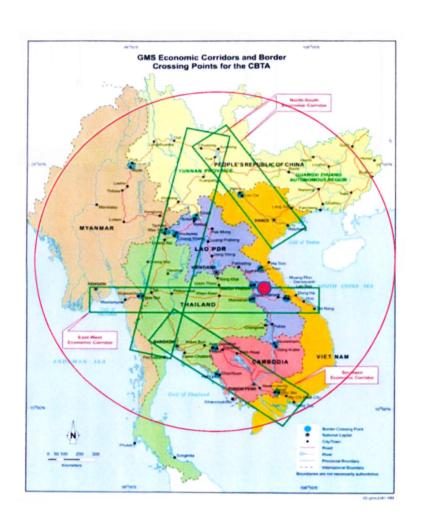

#### **Location Advantage**

- ➤ PHOUKHYO SPECIFIC ECONOMIC ZONE located in the central area of Lao P.D.R;
- ➤ 13<sup>th</sup> highway road brings China, Myanmar in the north and Cambodia in the south connected to PHOUKHYO SPECIFIC ECONOMIC ZONE.
- ➤ 12 highway road brings Thailand in the west and Vietnam in the east connected to PHOUKHYO SPECIFIC ECONOMIC ZONE.

#### **ADVANTAGE OF TRANSPORTATION**

▶PHOUKHYO SPECIFIC ECONOMIC ZONE located in the crossing point of 13<sup>th</sup> highway road (North-South) and 12<sup>th</sup> highway road (East-West) which is a big advantage for the transportation;

Especially for 12<sup>th</sup> highway road; only 140 Km from Lao-Thai border(Nakhonphanom) and it's only up to 110 Km after finish government new short cut highway road project.

For air transport; only 30 Km to Nakhonpanom air port(Thailand ) and only 120 Km to Savannakhet airport (Laos).