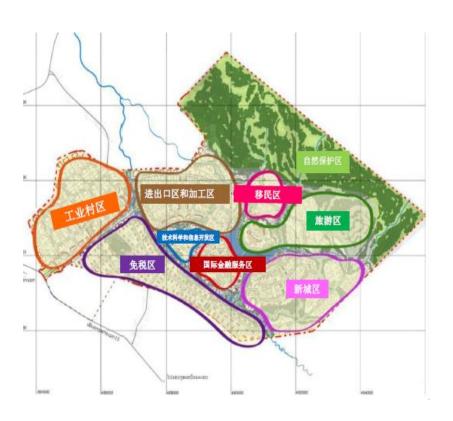

#### **8 IMPORTANT AREAS**

➤ PHOUKHYO SPECIFIC ECONOMIC ZONE including Industrial zone, Import-Export processing zone, Migration zone, Duty-free zone, Science - Technology and information development zone, International financial zone, New city zone, Tourist zone and Nature reserve zone.