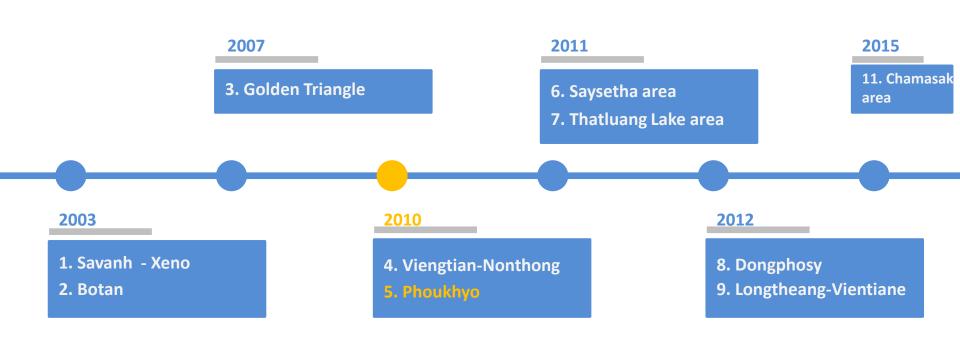

### ABOUT PHOUKHYO SPECIFIC ECONOMIC ZONE

http://www.phoukhyozone.com

2003~2015 development special/specific economic zone of Lao government; Phoukhyo Specific Economic Zone is the most important development project.

## ABOUT PHOUKHYO SPECIFIC ECONOMIC ZONE

PHOUKHOY SPECIFIC ECONOMIC
ZONE located in the central area of
Lao P.D.R which had shortest length
from the East side border ( Vietnam)
to the West side border ( Thailand),
PHOUKHYO SPECIFIC ECONOMIC
ZONE also is the important
connected point of 5 economic
circle. Also is on of the biggest area
of 11 Special/Specific Economic
Zone in Lao P.D.R.